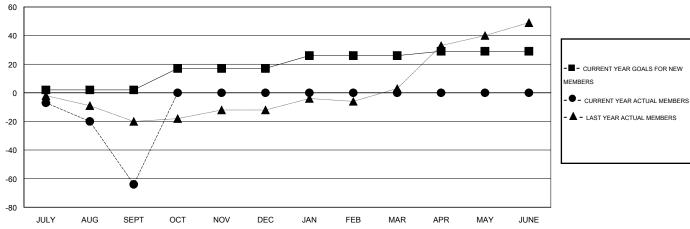

#### GOALS AND ACTUAL MEMBERS CUMULATIVE

| DROPPED CLUBS: 2     |        | 1 CLUBS OF 61 ADDED 1 OR MORE<br>NEW MEMBERS | MALE               |                       |     |  |
|----------------------|--------|----------------------------------------------|--------------------|-----------------------|-----|--|
| DROPPED MEMBERS      |        |                                              | FEMALE             | 279 (22.79%)          |     |  |
| DECEASED             | 5<br>0 | CLICK HERE FOR HEALTH                        | FAMILY UNIT MEMBER | S                     | 197 |  |
| CLUB CANCELLED OTHER | 62     | ASSESSMENT DATA                              | HEAD OF HOUSEHOLD  | 98                    |     |  |
| TOTAL 67             |        |                                              | NON-HEAD OF HOUSE  | NON-HEAD OF HOUSEHOLD |     |  |